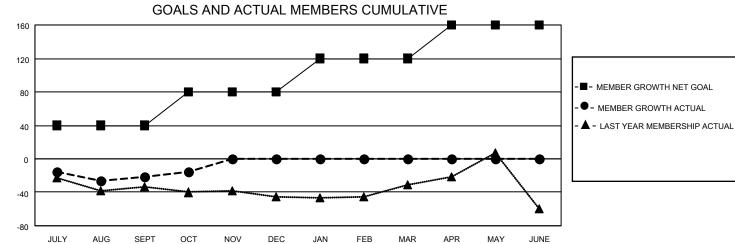

## GAT MONTHLY MEMBERSHIP PROGRESS REPORT Results as of: 10/31/2021

Multiple District 44

LOCATION: NEW HAMPSHIRE

| Clubs                 |               |           |               | Members               |                           |                         |                                                    |
|-----------------------|---------------|-----------|---------------|-----------------------|---------------------------|-------------------------|----------------------------------------------------|
| RESULTS FOR 2021-2022 |               |           |               | RESULTS FOR 2021-2022 |                           |                         |                                                    |
| QUARTER               | NEW CLUB GOAL | NEW CLUBS | DROPPED CLUBS | QUARTER               | MEMBER GROWTH NET<br>GOAL | MEMBER GROWTH<br>ACTUAL | DROPPED<br>MEMBERS ACTUAL<br>(including transfers) |
| JULY/AUG/SEPT         | 0             | 0         | 2             | JULY/AUG/SE           | PT 40                     | 39                      | 60                                                 |
| OCT/NOV/DEC           | 0             | 0         | 0             | OCT/NOV/DE            | C 40                      | 25                      | 19                                                 |
| JAN/FEB/MAR           | 0             | 0         | 0             | JAN/FEB/MAR           | <u>40</u>                 | 0                       | 0                                                  |
| APR/MAY/JUNE          | 0             | 0         | 0             | APR/MAY/JUN           | NE 40                     | 0                       | 0                                                  |